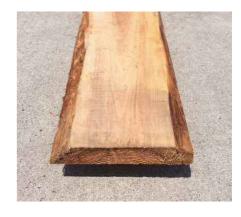

# 杉足場板

#### (杉足場板・シキ板規格)

4m 3m 2m 35·36×200·210·240

- ① 各種寸法揃えております
- ② 1段毎にサンを入れて天然乾燥させています
- ③ スリ板・ペンキ加工なども対応できます
- ④ 規格外も対応できます
- ⑤ シキ板も常時在庫しています
- ⑥ 巾木も各種寸法対応できます