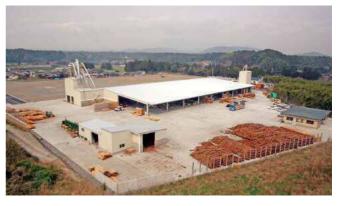

### 志布志工場世界でも有数の最新鋭近代化工場

最新式のコンピュータシステムを導入。IoTにより、機械メーカーと直接つながっているため、機械トラブルにも即対応が可能となっている。

また、生産規模においても日本トップクラスの工場。

年間の原木消費量は志布志工場単体で1シフト80,000㎡を超え、生産する品目は $2 \times 4$  用材やCL T 用材など林野庁も注目している製品がメインとなっている。

敷地面積も約230,000㎡(東京ドーム約5個分)と広大な敷地を有しており、現在はまだ半分の敷地しか使用していない。残り半分の敷地も有効活用するため、今後の木材産業の市場に合わせ柔軟に検討していく。

- ◎第1工場…2×4用材やCLT用材など安価な製品を低コストにて生産可能にした工場
- ◎乾燥設備…乾燥機 4 基