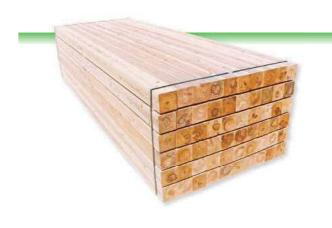

#### (乾燥材製品規格) 【KD柱】

4面モルダー仕上げ

- ② ドライサポート ミズダス
- ③ 特S 特B 1上A 1上 C
- ④ 荒材での出荷もできます
- ⑤ 長材も対応できます