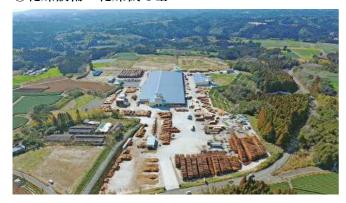

### 本 社 工 場 日本一の足場板生産工場

日産5,000枚。常に約150,000枚の在庫を保有し、乾燥足場板の供給を行っている。 「高品質」・「安定供給」・「即納」全てにおいてお客様にご満足頂ける体制をつくっている。 ◎第2工場…大径材製材 ◎足場板加工工場

### 今 町 工 場 日本国内でも有数の最新鋭近代化工場

最新式コンピューター制御付全自動装置製材機を導入。

最新鋭近代化工場として先端の設備投資を行い、年々品質を高め、生産量も増加している。

◎第3工場…中目材製材 ◎第4工場…ノーマンツイン柱工場 ◎乾燥設備…乾燥機13基