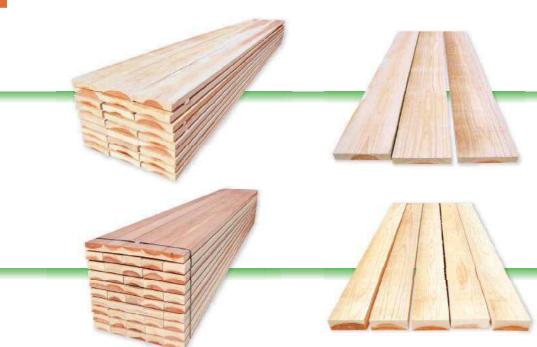

# 建築材製品

#### (乾燥材製品規格) 【KD柱】

4面モルダー仕上げ

- ② ドライサポート ミズダス
- ③ 特S 特B 1上A 1上 C
- ④ 荒材での出荷もできます
- ⑤ 長材も対応できます

#### 【KD 桁】

4面モルダー仕上げ

- ① 3m~6m 105·120×150~390
- ② 化粧用として選別もできます
- ③ 邸別対応もしています
- ④ 荒材での出荷もできます
- ⑤ 長材も対応できます