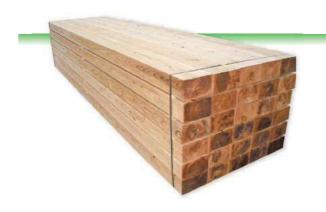

#### 【KD·AD 羽柄材】

4面モルダー・プレーナーギャング

- ① 3m 4m 27~45×90·105·120
- ② 側取り・芯込
- ③ 1m 2mもあります
- ④ 規格外も対応できます

#### 【KD·AD 小割材】

プレーナーギャング仕上げ

- ① 4m 3m 45×45·60·75
- ② 4m 3m 30×40·45
- ③ 芯去·芯込
- ④ 1m 2mもあります
- ⑤ 規格外も対応できます