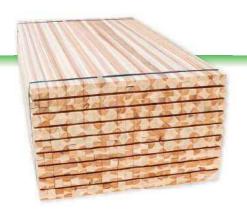

# 乾燥材製品

#### (乾燥材製品規格) 【KD柱】

4面モルダー仕上げ

- ② ドライサポート ミズダス
- ③ 特S 特B 1上A 1上 C
- ④ 荒材での出荷もできます
- ⑤ 長材も対応できます