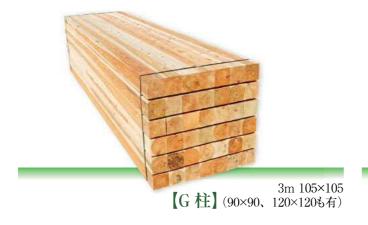

#### (乾燥材製品規格) 【KD柱】

4面モルダー仕上げ

- ② ドライサポート ミズダス
- ③ 特S 特B 1上A 1上 C
- ④ 荒材での出荷もできます
- ⑤ 長材も対応できます

#### 【KD 桁】

4面モルダー仕上げ

- ① 3m~6m 105·120×150~390
- ② 化粧用として選別もできます
- ③ 邸別対応もしています
- ④ 荒材での出荷もできます
- ⑤ 長材も対応できます