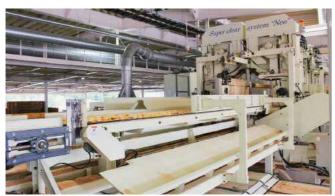

### 志布志工場世界でも有数の最新鋭近代化工場

最新式のコンピュータシステムを導入。IoTにより、機械メーカーと直接つながっているため、機械トラブルにも即対応が可能となっている。

また、生産規模においても日本トップクラスの工場。

年間の原木消費量は志布志工場単体で1シフト80,000㎡を超え、生産する品目は $2 \times 4$  用材やCL T 用材など林野庁も注目している製品がメインとなっている。

敷地面積も約230,000㎡(東京ドーム約5個分)と広大な敷地を有しており、現在はまだ半分の敷地しか使用していない。残り半分の敷地も有効活用するため、今後の木材産業の市場に合わせ柔軟に検討していく。

- ◎第1工場…2×4用材やCLT用材など安価な製品を低コストにて生産可能にした工場
- ◎乾燥設備…乾燥機 4 基