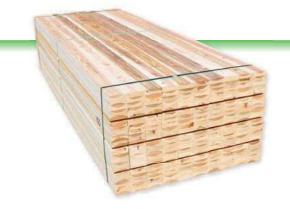

木材認定 宮木連 第120号 人工乾燥 下地用JAS認定 JLIRA·B·65·33 SGEC認定 NFEA-W090

機械等級 構造用JAS認定 JLIRA·B·65·10 下地用製材 下地用JAS認定 JLIRA-B·66·22

### (A) Wood Support



### 志布志工場世界でも有数の最新鋭近代化工場

最新式のコンピュータシステムを導入。IoTにより、機械メーカーと直接つながっているため、機械トラブルにも即対応が可能となっている。

また、生産規模においても日本トップクラスの工場。

年間の原木消費量は志布志工場単体で1シフト80,000㎡を超え、生産する品目は $2 \times 4$  用材やCL T 用材など林野庁も注目している製品がメインとなっている。

敷地面積も約230,000㎡(東京ドーム約5個分)と広大な敷地を有しており、現在はまだ半分の敷地しか使用していない。残り半分の敷地も有効活用するため、今後の木材産業の市場に合わせ柔軟に検討していく。

- ◎第1工場…2×4用材やCLT用材など安価な製品を低コストにて生産可能にした工場
- ◎乾燥設備…乾燥機 4 基

















# 建築材製品















# 他にも各種寸法 対応できます



# 乾燥材製品



#### (乾燥材製品規格) 【KD柱】

4面モルダー仕上げ

- ② ドライサポート ミズダス
- ③ 特S 特B 1上A 1上 C
- ④ 荒材での出荷もできます
- ⑤ 長材も対応できます



#### 【KD 桁】

4面モルダー仕上げ

- ① 3m~6m 105·120×150~390
- ② 化粧用として選別もできます
- ③ 邸別対応もしています
- ④ 荒材での出荷もできます
- ⑤ 長材も対応できます



#### 【KD·AD 羽柄材】

4面モルダー・プレーナーギャング

- ① 3m 4m 27~45×90·105·120
- ② 側取り・芯込
- ③ 1m 2mもあります
- ④ 規格外も対応できます



#### 【KD·AD 小割材】

プレーナーギャング仕上げ

- ① 4m 3m 45×45·60·75
- ② 4m 3m 30×40·45
- ③ 芯去·芯込
- ④ 1m 2mもあります
- ⑤ 規格外も対応できます

# 杉足場板











#### (杉足場板・シキ板規格)

4m 3m 2m 35·36×200·210·240

- ① 各種寸法揃えております
- ② 1段毎にサンを入れて天然乾燥させています
- ③ スリ板・ペンキ加工なども対応できます
- ④ 規格外も対応できます
- ⑤ シキ板も常時在庫しています
- ⑥ 巾木も各種寸法対応できます

# 杉無節化粧板



#### (製品規格)

(長) 2m, 3m, 4m (厚) 27, 30, 36 (巾) 105~180

(長) 2m, 3m, 4m (厚) 45 (巾) 90, 105, 120

※その他、上記以外の規格もご注文に応じます

杉化粧板は体に優しく、『木のぬくもり』『木の感触』『木の香り』を楽しむことが出来ます。 また、木は呼吸をしているので、湿気を調整する機能を持っており、現在、内装材原板としての使用 が急激に増え、その範囲も広がっています。

そして、杉特有の柔らかさが、とても高評を得ております。



我社はお客様と共に歩み、信頼されるパートナーとしてサポートしてまいります。 品質には万全を期しておりますが、万が一を考え、当社は、PL保険に加入しております。

> PL保険…当社の製品の欠陥で発生した事故により、他人の身体の障害、または財物