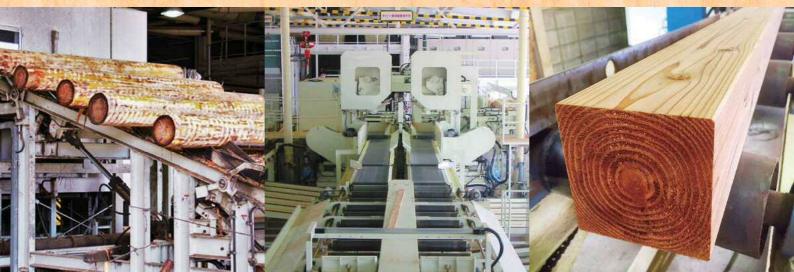

### 志布志工場世界でも有数の最新鋭近代化工場

最新式のコンピュータシステムを導入。IoTにより、機械メーカーと直接つながっているため、機械トラブルにも即対応が可能となっている。

また、生産規模においても日本トップクラスの工場。

年間の原木消費量は志布志工場単体で1シフト80,000㎡を超え、生産する品目は $2 \times 4$  用材やCL T 用材など林野庁も注目している製品がメインとなっている。

敷地面積も約230,000㎡(東京ドーム約5個分)と広大な敷地を有しており、現在はまだ半分の敷地しか使用していない。残り半分の敷地も有効活用するため、今後の木材産業の市場に合わせ柔軟に検討していく。

- ◎第1工場…2×4用材やCLT用材など安価な製品を低コストにて生産可能にした工場
- ◎乾燥設備…乾燥機 4 基