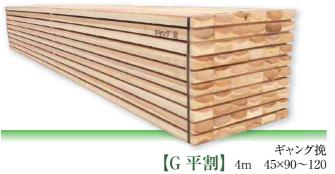

#### 【KD 桁】

4面モルダー仕上げ

- ① 3m~6m 105·120×150~390
- ② 化粧用として選別もできます
- ③ 邸別対応もしています
- ④ 荒材での出荷もできます
- ⑤ 長材も対応できます