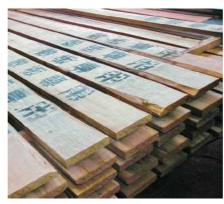

# 杉無節化粧板

#### (製品規格)

(長) 2m, 3m, 4m (厚) 27, 30, 36 (巾) 105~180

(長) 2m, 3m, 4m (厚) 45 (巾) 90, 105, 120

※その他、上記以外の規格もご注文に応じます

杉化粧板は体に優しく、『木のぬくもり』『木の感触』『木の香り』を楽しむことが出来ます。 また、木は呼吸をしているので、湿気を調整する機能を持っており、現在、内装材原板としての使用 が急激に増え、その範囲も広がっています。