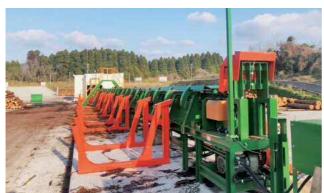

### 志布志工場世界でも有数の最新鋭近代化工場

最新式のコンピュータシステムを導入。IoTにより、機械メーカーと直接つながっているため、機械トラブルにも即対応が可能となっている。

また、生産規模においても日本トップクラスの工場。

年間の原木消費量は志布志工場単体で1シフト80,000㎡を超え、生産する品目は $2 \times 4$  用材やCL T 用材など林野庁も注目している製品がメインとなっている。

敷地面積も約230,000㎡(東京ドーム約5個分)と広大な敷地を有しており、現在はまだ半分の敷地しか使用していない。残り半分の敷地も有効活用するため、今後の木材産業の市場に合わせ柔軟に検討していく。

- ◎第1工場…2×4用材やCLT用材など安価な製品を低コストにて生産可能にした工場
- ◎乾燥設備…乾燥機 4 基