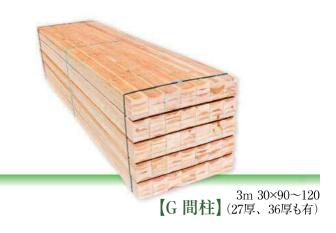

#### 【KD·AD 羽柄材】

4面モルダー・プレーナーギャング

- ① 3m 4m 27~45×90·105·120
- ② 側取り・芯込
- ③ 1m 2mもあります
- ④ 規格外も対応できます