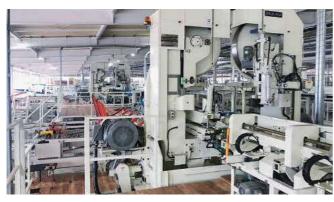

### 志布志工場世界でも有数の最新鋭近代化工場

最新式のコンピュータシステムを導入。IoTにより、機械メーカーと直接つながっているため、機械トラブルにも即対応が可能となっている。

また、生産規模においても日本トップクラスの工場。

年間の原木消費量は志布志工場単体で1シフト80,000㎡を超え、生産する品目は $2 \times 4$  用材やCL T 用材など林野庁も注目している製品がメインとなっている。

敷地面積も約230,000㎡(東京ドーム約5個分)と広大な敷地を有しており、現在はまだ半分の敷地しか使用していない。残り半分の敷地も有効活用するため、今後の木材産業の市場に合わせ柔軟に検討していく。

- ◎第1工場…2×4用材やCLT用材など安価な製品を低コストにて生産可能にした工場
- ◎乾燥設備…乾燥機 4 基