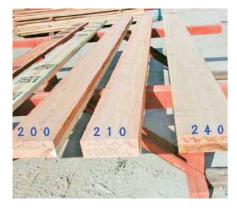

# 杉足場板

#### (杉足場板・シキ板規格)

4m 3m 2m 35·36×200·210·240

- ① 各種寸法揃えております
- ② 1段毎にサンを入れて天然乾燥させています
- ③ スリ板・ペンキ加工なども対応できます
- ④ 規格外も対応できます
- ⑤ シキ板も常時在庫しています
- ⑥ 巾木も各種寸法対応できます