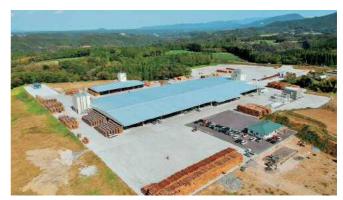

### 志和池工場 日本トップクラス規模の工場

全自動コンピューター制御付製材機を設備し、住宅用生産量は日産2,000本以上。 乾燥バイオマス設備も充実しており、ヨーロッパ最新式製材加工機では、ブランド化された住宅用柱を大量 生産している。

◎第5工場…柱から大径材まで製材できるオールマイティな工場 ◎乾燥設備…乾燥機8基